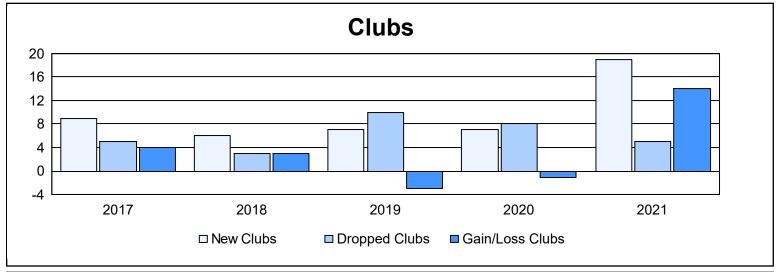

District 404 B2 As of June 2021 Cumulative

| Year      | New<br>Clubs | Dropped<br>Clubs | Gain/<br>Loss<br>Clubs | New<br>Members | Charter<br>Members | Reinstate<br>Members | Transfer<br>Members | Total<br>Member<br>Added | Total<br>Members<br>Dropped | Gain/<br>Loss<br>Members |
|-----------|--------------|------------------|------------------------|----------------|--------------------|----------------------|---------------------|--------------------------|-----------------------------|--------------------------|
| 2016-2017 | 9            | 5                | 4                      | 367            | 195                | 16                   | 8                   | 586                      | 482                         | 104                      |
| 2017-2018 | 6            | 3                | 3                      | 390            | 155                | 36                   | 4                   | 585                      | 584                         | 1                        |
| 2018-2019 | 7            | 10               | -3                     | 316            | 175                | 14                   | 5                   | 510                      | 460                         | 50                       |
| 2019-2020 | 7            | 8                | -1                     | 232            | 264                | 66                   | 6                   | 568                      | 558                         | 10                       |
| 2020-2021 | 19           | 5                | 14                     | 503            | 502                | 27                   | 2                   | 1,034                    | 495                         | 539                      |
| Average   | 10           | 6                | 3                      | 362            | 258                | 32                   | 5                   | 657                      | 516                         | 141                      |