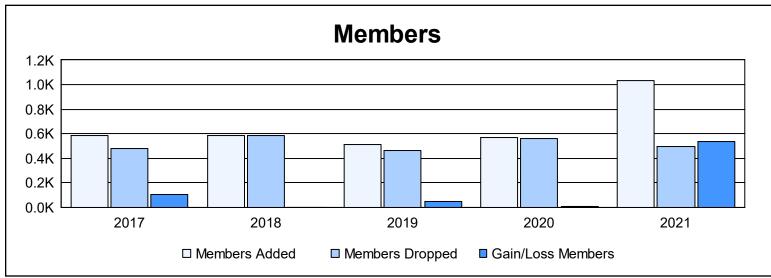

District 404 B2 As of June 2021 Cumulative

| Year      | New<br>Clubs | Dropped<br>Clubs | Gain/<br>Loss<br>Clubs | New<br>Members | Charter<br>Members | Reinstate<br>Members | Transfer<br>Members | Total<br>Member<br>Added | Total<br>Members<br>Dropped | Gain/<br>Loss<br>Members |
|-----------|--------------|------------------|------------------------|----------------|--------------------|----------------------|---------------------|--------------------------|-----------------------------|--------------------------|
| 2016-2017 | 9            | 5                | 4                      | 367            | 195                | 16                   | 8                   | 586                      | 482                         | 104                      |
| 2017-2018 | 6            | 3                | 3                      | 390            | 155                | 36                   | 4                   | 585                      | 584                         | 1                        |
| 2018-2019 | 7            | 10               | -3                     | 316            | 175                | 14                   | 5                   | 510                      | 460                         | 50                       |
| 2019-2020 | 7            | 8                | -1                     | 232            | 264                | 66                   | 6                   | 568                      | 558                         | 10                       |
| 2020-2021 | 19           | 5                | 14                     | 503            | 502                | 27                   | 2                   | 1,034                    | 495                         | 539                      |
| Average   | 10           | 6                | 3                      | 362            | 258                | 32                   | 5                   | 657                      | 516                         | 141                      |